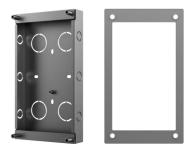

## **EX612 Flush-mounted Bracket**

EX612 is a flush-mounted accessory (optional accessory) designed for Fanvil intercom products that require flush-mounted installation. It is compatible with the Fanvil A12 & A12V series intercom products and is easy to install.

## **Product Rendering**



## **Product Specification Parameter**

| Model                | EX612                               |
|----------------------|-------------------------------------|
| Applicable Models    | A12&A12V Series Intercom            |
| Dimension            | Flush-mounted Bracket: 193*108*25mm |
|                      | Cover Plate:205*120*3mm             |
| Material             | Galvanized Iron                     |
| Working Temperature  | -40~70°C                            |
| Package Dimensions   | 245*158*45mm                        |
| Outer CTN Dimensions | 336*250*265mm                       |
| Number / Box         | 10 PCS                              |
| Weight               | Cover Plate: 195 g                  |
|                      | Flush-mounted bracket: 294 g        |

T