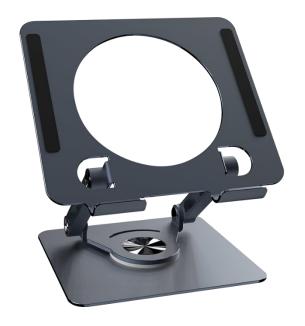

## **Product Renderings**

## **Product Specifications**

| Model                | DS105                |
|----------------------|----------------------|
| Applicable models    | i506W & i507W & i57A |
| Product dimension    | 170*155*175mm        |
| Material             | Aluminum alloy       |
| Working temperature  | -40~70°C             |
| Package dimensions   | 195*165*42mm         |
| Outer CTN dimensions | 415*360*355mm        |
| Number / Box         | 32 PCS               |
| Weight (full case)   | 19.5KG               |