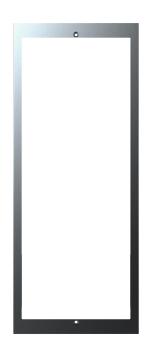

## **Product renderings**

## **Product specification**

| Model                | EX103                        |
|----------------------|------------------------------|
| Applicable models    | i66&i67                      |
| Product dimension    | Frame Panel :336*135*3mm     |
|                      | Brick Box : 322*132.6*50.1mm |
| Material             | Aluminum alloy & SGCC        |
| Working temperature  | -40°C~70°C                   |
| Package dimensions   | 365*152*62mm                 |
| Outer CTN dimensions | 327*257*385mm                |
| Number / Box         | 8 PCS                        |
| Weight               | Frame Panel :96 g            |
|                      | Brick Box : 616.2 g          |