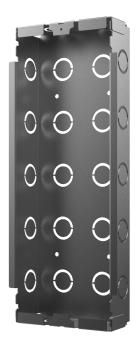

## **Product renderings**

## **Product specification**

| Model                | EX103                        |
|----------------------|------------------------------|
| Applicable models    | i66&i67                      |
| Product dimension    | Frame Panel :336*135*3mm     |
|                      | Brick Box : 322*132.6*50.1mm |
| Material             | Aluminum alloy & SGCC        |
| Working temperature  | -40°C~70°C                   |
| Package dimensions   | 365*152*62mm                 |
| Outer CTN dimensions | 327*257*385mm                |
| Number / Box         | 8 PCS                        |
| Weight               | Frame Panel :96 g            |
|                      | Brick Box : 616.2 g          |